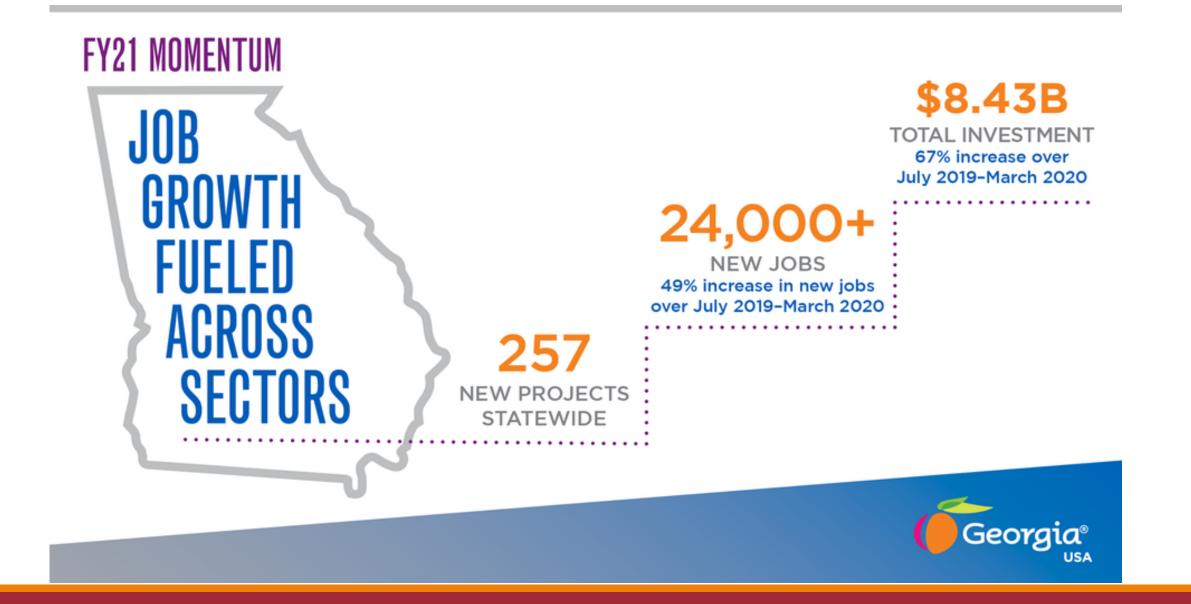

### Reports

6. Economic Development Director's Report

Interim EDD Topping reported the following: (copy of report made a part of the minutes.)

- Georgia is the #1 state for business for the 8<sup>th</sup> consecutive year by Site Selection Magazine
- For FY21 so far:
  - 257 new projects statewide
  - 24,000+ new jobs
  - \$8.43B total investments
- Business & Industry Company Contacts
- Project Status
  - Project Legacy Active status Private developer looking at Historic Hotel Eatonton; prospect developing LOI; investment and jobs to be determined; working with developers for 6+ months
  - Project Anchor Active status Private developer developing site for a lakefront hotel; has hired a hotel consultant to identify potential hotel operators; 175 jobs; \$50 Million investment
  - Project Solar Active status Private developer looking to develop mixed use project on approximately 100 acres; met with Planning Department to discuss zoning; met with DDA; developer has Civil Engineering company working on Master Plan; PDA and DDA will work project jointly
  - Project Club Manufacturing project on hold; prospect cannot find suitable building; still in contact